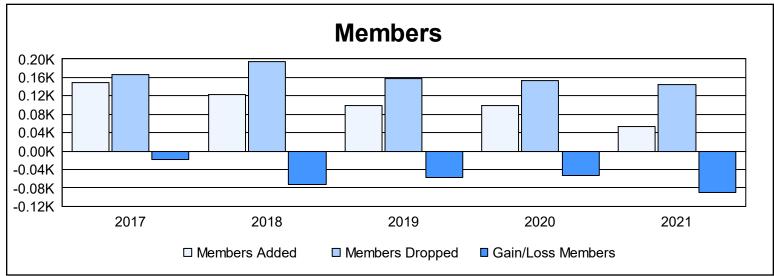

District 3 NW As of June 2021 Cumulative

| Year      | New<br>Clubs | Dropped<br>Clubs | Gain/<br>Loss<br>Clubs | New<br>Members | Charter<br>Members | Reinstate<br>Members | Transfer<br>Members | Total<br>Member<br>Added | Total<br>Members<br>Dropped | Gain/<br>Loss<br>Members |
|-----------|--------------|------------------|------------------------|----------------|--------------------|----------------------|---------------------|--------------------------|-----------------------------|--------------------------|
| 2016-2017 | 0            | 0                | 0                      | 137            | 1                  | 4                    | 6                   | 148                      | 167                         | -19                      |
| 2017-2018 | 0            | 1                | -1                     | 101            | 0                  | 11                   | 11                  | 123                      | 195                         | -72                      |
| 2018-2019 | 0            | 1                | -1                     | 95             | 0                  | 3                    | 2                   | 100                      | 157                         | -57                      |
| 2019-2020 | 0            | 0                | 0                      | 87             | 0                  | 9                    | 3                   | 99                       | 153                         | -54                      |
| 2020-2021 | 0            | 0                | 0                      | 39             | 0                  | 4                    | 11                  | 54                       | 145                         | -91                      |
| Average   | 0            | 0                | 0                      | 92             | 0                  | 6                    | 7                   | 105                      | 163                         | -59                      |